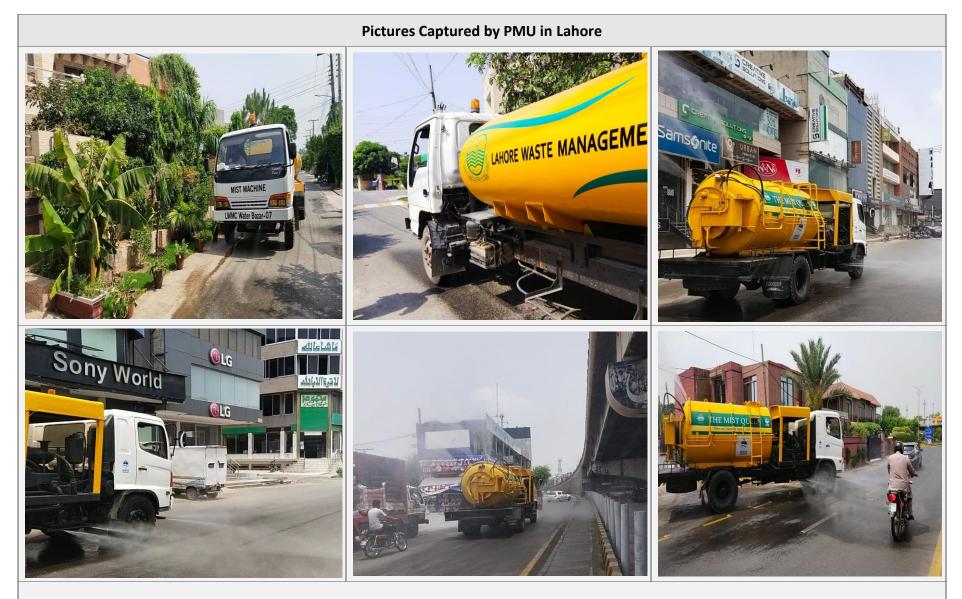

11<sup>th</sup> June – 22<sup>nd</sup> June, 2020

12th June13th June15th June 16th June17th June18th June19th June20th June22th June 22th June

Accumulativ Facility Rating |11-22 June, 2020

Disinfected spray by LWMC amid prevention of COVID-19: Gulberg; Johar Town; Wapda Town; Cavalry Ground

Disinfected spray by LWMC amid prevention of COVID-19: Haroon Town; Saman Abad; Mansoor Abad

Disinfected spray band washing y MC Rawalpindi amid prevention of COVID-19: Bangash colony; Khurram Colony;