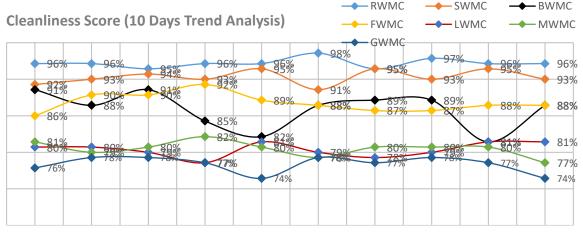

11<sup>th</sup> June – 22<sup>nd</sup> June, 2020

12th June13th June15th June 16th June17th June18th June19th June20th June22th June 22th June

Accumulativ Facility Rating |11-22 June, 2020

Disinfected spray by LWMC amid prevention of COVID-19: Gulberg; Johar Town; Wapda Town; Cavalry Ground