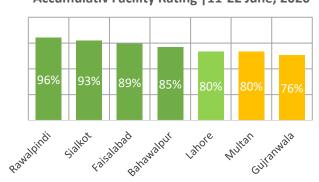

11<sup>th</sup> June – 22<sup>nd</sup> June, 2020

12th June13th June15th June 16th June17th June18th June19th June20th June22th June 22th June

Accumulativ Facility Rating |11-22 June, 2020

Disinfected spray by LWMC amid prevention of COVID-19: Gulberg; Johar Town; Wapda Town; Cavalry Ground