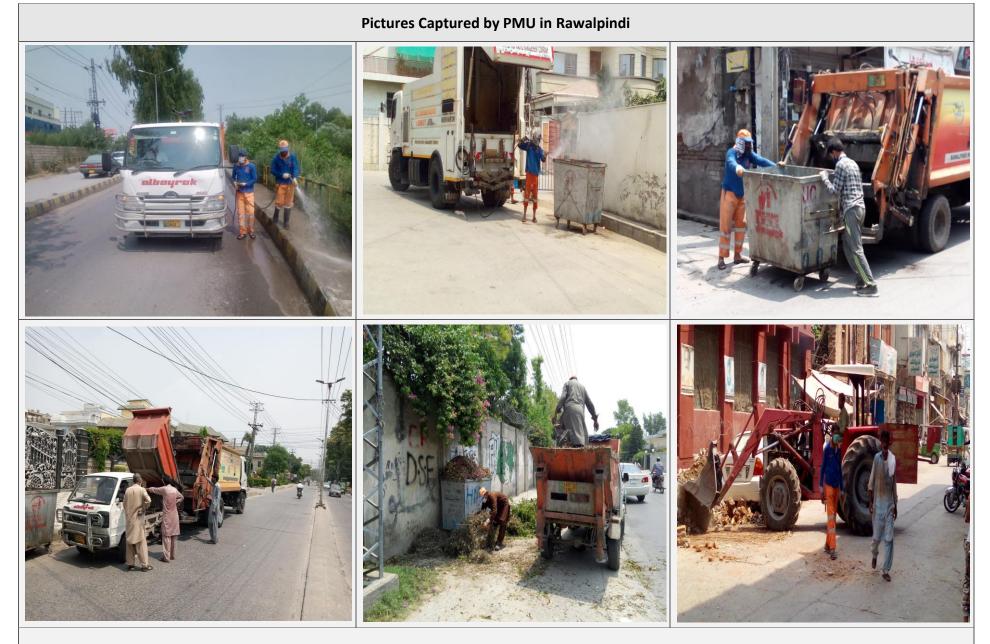

Disinfected spray by LWMC amid prevention of COVID-19: Haroon Town; Saman Abad; Mansoor Abad

Disinfected spray band washing y MC Rawalpindi amid prevention of COVID-19: Bangash colony; Khurram Colony;