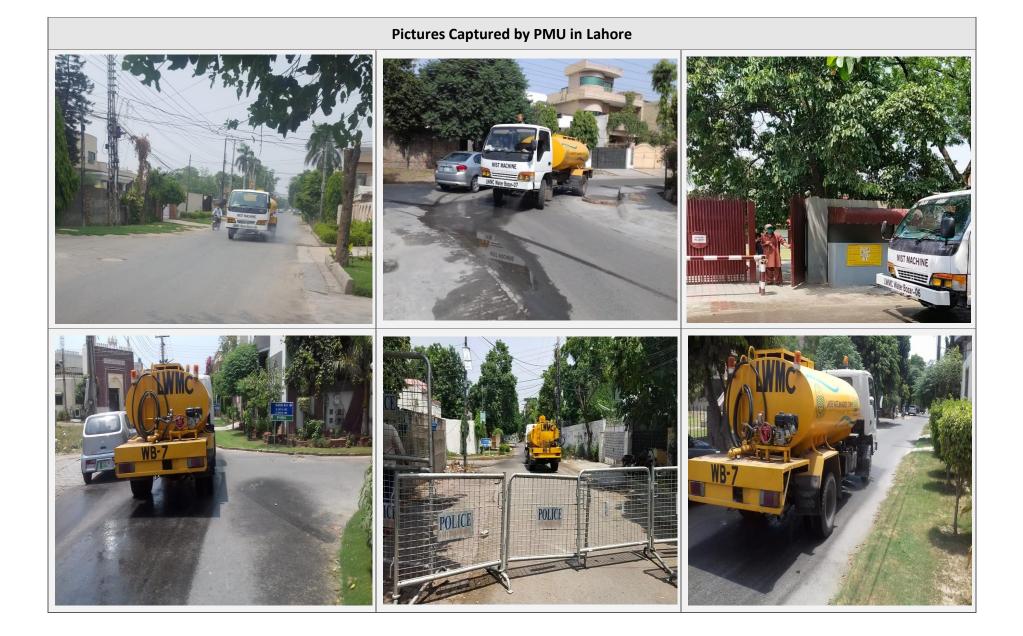

11<sup>th</sup> June – 22<sup>nd</sup> June, 2020

12th June13th June15th June 16th June17th June18th June19th June20th June22th June 22th June

Accumulativ Facility Rating |11-22 June, 2020

Disinfected spray by LWMC amid prevention of COVID-19: Gulberg; Johar Town; Wapda Town; Cavalry Ground