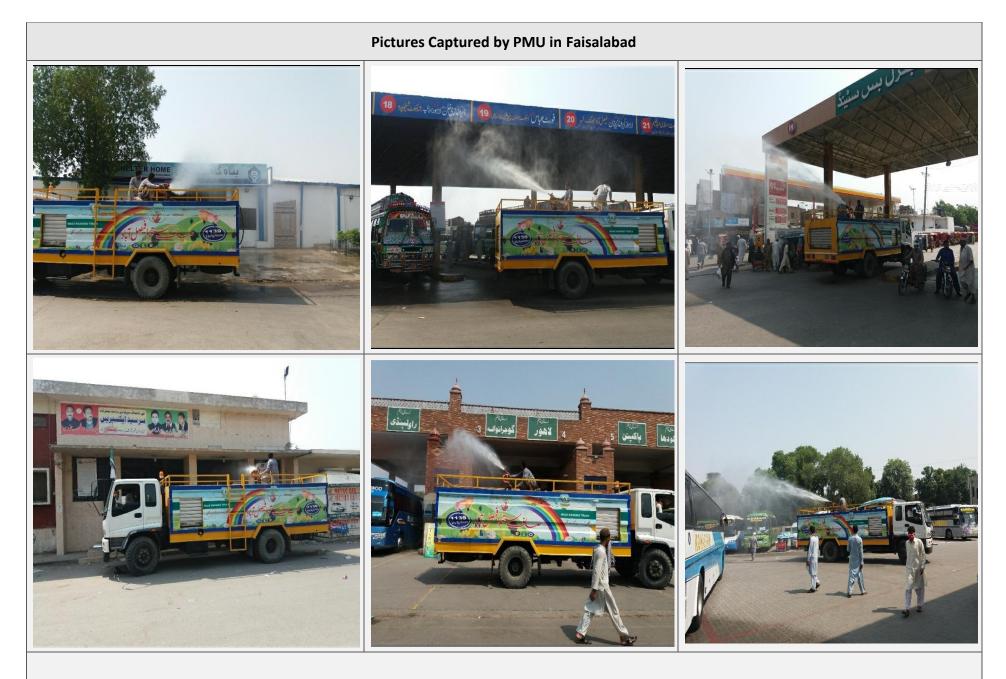

Punjab Municipal Development Fun Company (PMDFC) 184 Scotch Corner Upper Mall, Lahore

Note: MEAs are directed to modify field activities in accordance with the implementation COVID-19 lock down. Partial facility ratings have been resumed and poorly cleaned random locations in allocated zones are being identified keeping all safety measures intact. Citizen surveys will be resumed as the lock down further relaxes. Moreover, dengue spray will also be monitored on daily basis as initiated by WMCs.